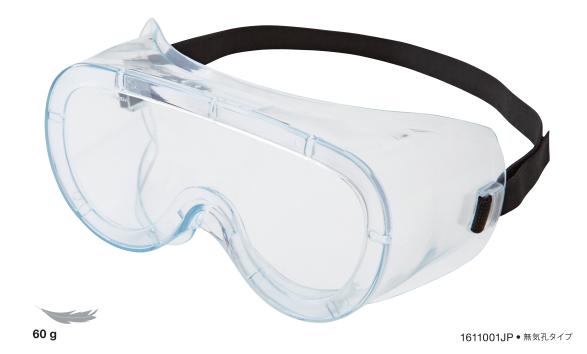

# **G21**

飛沫から目を守る無気孔ゴーグル。JIS規格品 眼鏡の上から装着できます。

+ JIS規格品
+ 無気孔タイプ
+ 谷PLATINUM® プラチナコーティング\*戸
+ 調整可能なストラップ
+ 眼鏡の上から装着可能

# **G21**

| モデル名 | レンズカラー | アイテム番号    | 規格  | コーティング         |
|------|--------|-----------|-----|----------------|
| G21  | クリア    | 1611001JP | JIS | プラチナ <b>・戸</b> |

## レンズ

- ・1.7mmポリカーボネイト
- ・レンズ両面プラチナコーティング
- ・クリアレンズ

### 【注意】

使用しているとレンズの耐衝撃性、耐摩耗性、防曇性等が低下したり、フレームが 変形する恐れがあります。毎日の点検と、定期的に保護メガネを交換することをお 勧めします。

| 特徵     |            |  |
|--------|------------|--|
| レンズ    | PC - 1.7mm |  |
| フレーム   | PVC        |  |
| ストラップ  | ポリエステルブラック |  |
| スペアレンズ | -          |  |